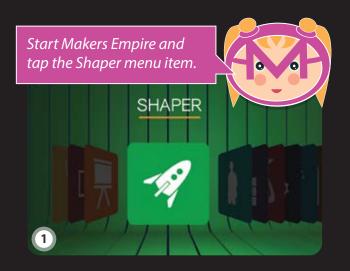

## MAKERS EMPIRE

Simple step by step guide to...

## Making an elephant phone holder

CANCEL

**TOOL TIP** 

MORE...

tool bar.

You should now see the elephant

shape sitting on your platform

The MORE... button allows you to import other shapes or 3D objects into your