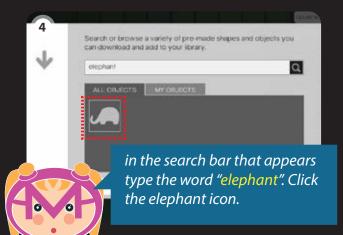

## Making an elephant phone holder

CANCEL

**TOOL TIP** 

MORE...

tool bar.

You should now see the elephant

shape sitting on your platform

The MORE... button allows you to import other shapes or 3D objects into your