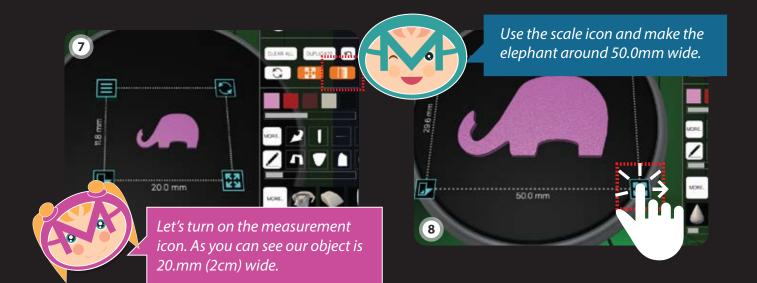

11

Turn off measurements and we are finished..

You could also add extras to your elephant phone holder, I've added a small sphere for an eye in this 3D print.

**TOOL TIP** 

The draw button gives you the freedom to create your own outline shape. The elephant shape used in this tutorial was created with draw.