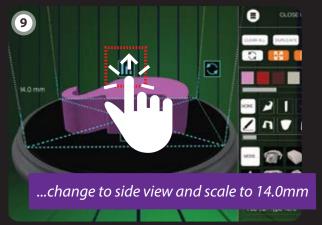

11

Turn off measurements and we are finished..

You could also add extras to your elephant phone holder, I've added a small sphere for an eye in this 3D print.

**TOOL TIP** 

The draw button gives you the freedom to create your own outline shape. The elephant shape used in this tutorial was created with draw.