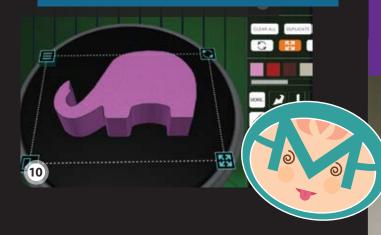

## Making an elephant phone holder

CANCEL

**TOOL TIP** 

MORE...

tool bar.

You should now see the elephant

shape sitting on your platform

The MORE... button allows you to import other shapes or 3D objects into your